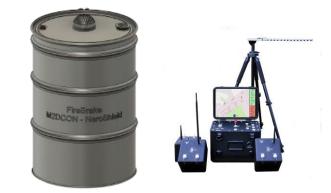

## FireBrake™

## Facility/Home Protection

Provide Safe Passage/Egress

**Prevent Fire Spread** 

Once the FireBrake system identifies an issue, the fire-retardant spray system can be rapidly deployed to protect assets and ensure safe passage to emergency responders and the public. FireBrake provides next level detection, monitoring and fire protection from global industry leaders dedicated to protecting life and property. The FireBrake System integrates fire condition monitoring to provide immediate and accurate forecasting of wildfire conditions with deployable fireretardant spray systems that can aid in creating a brake in the path of the fire or a safe path of egress for firefighters/people out of a threatening situation.

Fire monitoring can be installed as a permanent monitoring system integrating existing detection technologies currently in place or can be rapidly deployed to monitor an evolving events.

The fire-retardant spray system can be installed for safety prevent in wildfire prone areas or dropped in place providing a path to safety.