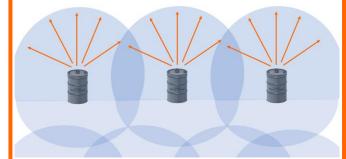

## Facility/Home Protection

Provide Safe Passage/Egress

**Prevent Fire Spread** 

Once the FireBrake system identifies an issue, the fire-retardant spray system can be rapidly deployed to protect assets and ensure safe passage to emergency responders and the public. FireBrake provides next level detection, monitoring and fire protection from global industry leaders dedicated to protecting life and property. The FireBrake System integrates fire condition monitoring to provide immediate and accurate forecasting of wildfire conditions with deployable fireretardant spray systems that can aid in creating a brake in the path of the fire or a safe path of egress for firefighters/people out of a threatening situation.

Fire monitoring can be installed as a permanent monitoring system integrating existing detection technologies currently in place or can be rapidly deployed to monitor an evolving events.

The fire-retardant spray system can be installed for safety prevent in wildfire prone areas or dropped in place providing a path to safety.