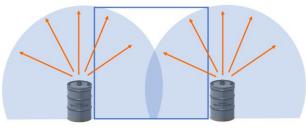

## Facility/Home Protection

Provide Safe Passage/Egress

**Prevent Fire Spread** 

Once the FireBrake system identifies an issue, the fire-retardant spray system can be rapidly deployed to protect assets and ensure safe passage to emergency responders and the public. FireBrake provides next level detection, monitoring and fire protection from global industry leaders dedicated to protecting life and property. The FireBrake System integrates fire condition monitoring to provide immediate and accurate forecasting of wildfire conditions with deployable fireretardant spray systems that can aid in creating a brake in the path of the fire or a safe path of egress for firefighters/people out of a threatening situation.

Fire monitoring can be installed as a permanent monitoring system integrating existing detection technologies currently in place or can be rapidly deployed to monitor an evolving events.

The fire-retardant spray system can be installed for safety prevent in wildfire prone areas or dropped in place providing a path to safety.